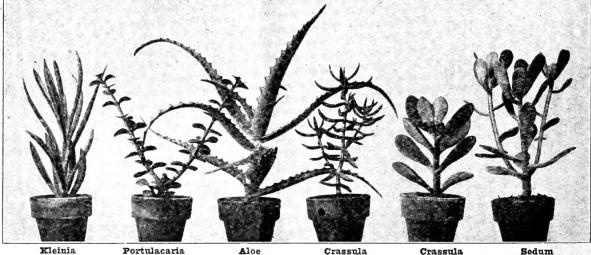

## Succulent Plants Splendid Pot Plants. Also fine for Table and Miniature Rock Gardens

#### Aloe

Arborescens. (Medicine Cactus). Will prove a desirable house plant, growing and thriving under most adverse conditions. Long narrow leaves of heavy texture about two inches wide at the stem, tapering to a point. Very attractive.

#### Kleinia

Repens. An interesting and very popular succulent plant with long glaucous green leaves. 2-inch pots, \$1.25 per doz.: \$10.00 per 100.

#### Portulacaria

fra. A unique succulent with leaves which have a certain resemblance to those of the wild Portulaca. Will grow to considerable size under favorable conditions. The fleshy leaves are about ½ inch long and as broad. Has small pink flowers borne in clusters. 2-inch pots, \$1.25 per doz.; \$10.00 per 100. Afra.

#### Crassula

Arborescens. (Jade Plant). Frequently but erroneously called Japanese Rubber Plant. Heavy stems with thick fleshy leaves about 2 inches long. Very popular house plant, either as specimen or for indoor rock and miniature gardens.

#### Sedum-Stonecrop

Adolphi. A very effective plant with thick, rose tinted leaves. 2-inch pots, \$2.00 per doz.; \$15.00 per 100.
Dendroideum. A small succulent shrub with bright green leaves of medium size. 2-inch pots, \$1.25 per doz.; \$10.00 per 100.
Linare variegata. A pretty trailing plant with green and white variegated foliage. 2-inch pots, \$1.25 per doz.; \$10.00 per 100.
Treleasi. Has small fleshy leaves resembling white beads. 2-inch pots, \$1.25 per doz.; \$10.00 per 100.